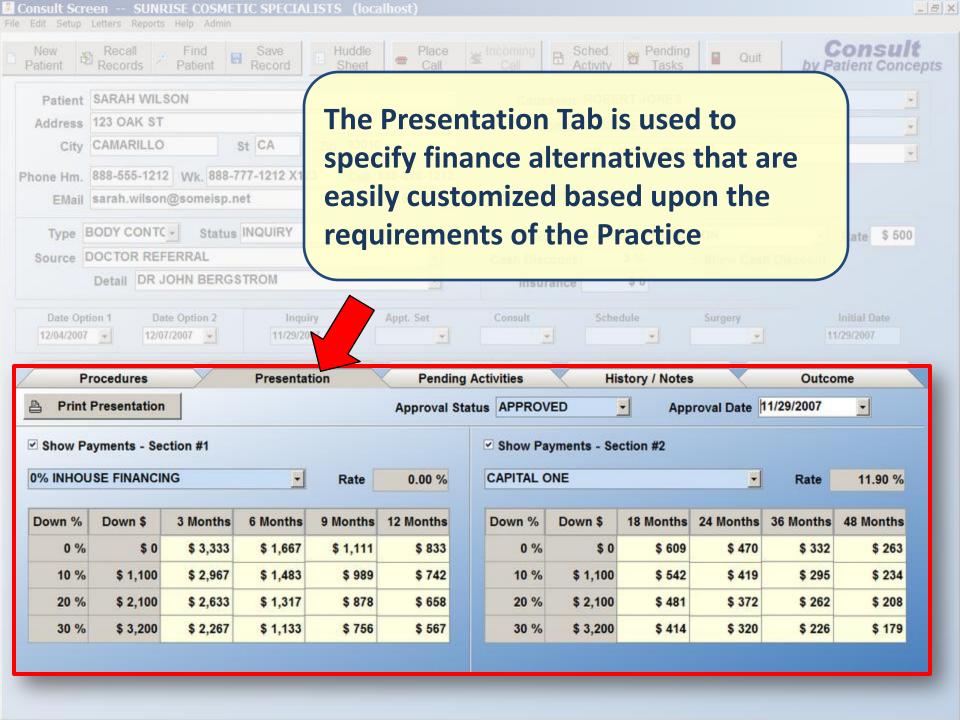

The Consult Call Center puts all of the critical information at your fingertips to help facilitate Phone Contact.

We can use the Script function in **Consult** to help make sure our people say the right things









This example shows the results of the Call at which point we can enter a Call Status and Call Result by selecting them from a drop down list







11/23/2007 12:06:01 PM Page 1

## SOURCE REPORT SUNRISE LASER CENTERS From 10/1/2007 To 10/31/2007

| Source: CLIPPER MAGAZINE |             |                  |               |           |                  |                    |                 |
|--------------------------|-------------|------------------|---------------|-----------|------------------|--------------------|-----------------|
| Date/Time