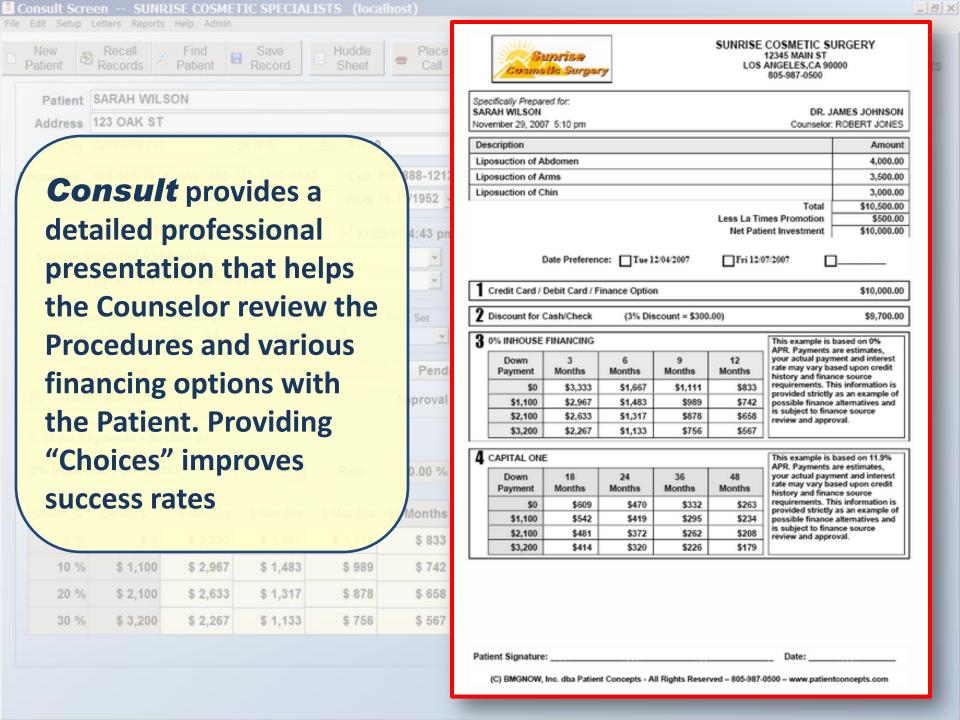

The Consult Call Center puts all of the critical information at your fingertips to help facilitate Phone Contact.

We can use the Script function in **Consult** to help make sure our people say the right things









This example shows the results of the Call at which point we can enter a Call Status and Call Result by selecting them from a drop down list







11/23/2007 12:06:01 PM Page 1

## SOURCE REPORT SUNRISE LASER CENTERS From 10/1/2007 To 10/31/2007

| Source: CLIPPER MAGAZINE |             |                  |               |           |                  |                    |                 |
|--------------------------|-------------|------------------|---------------|-----------|------------------|--------------------|-----------------|
| Date/Time