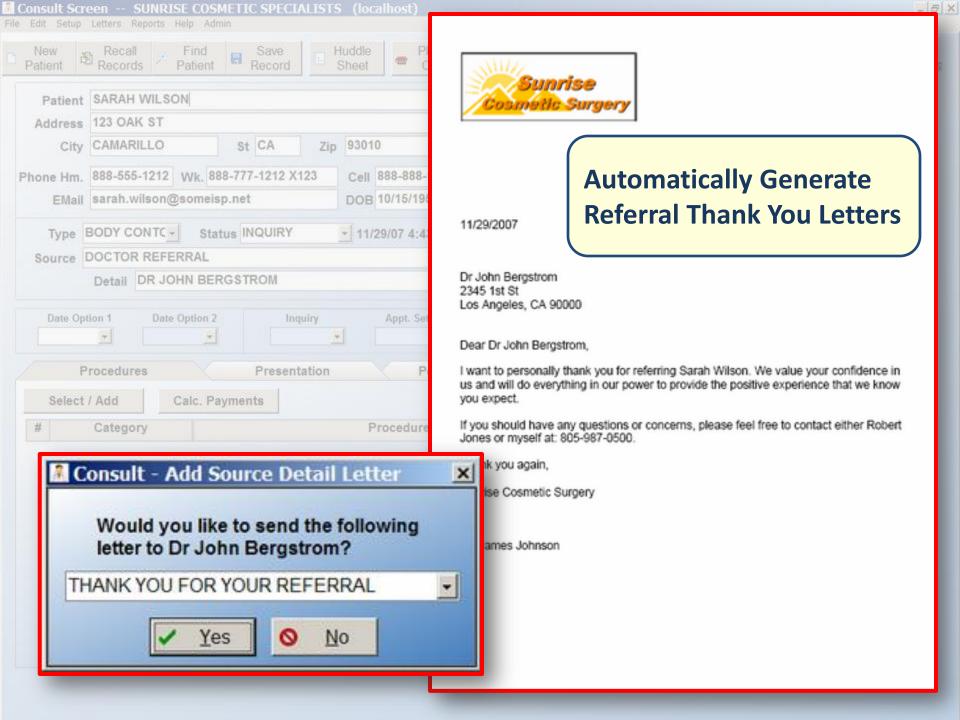

Total For Detail:

Tracking Sources and Results is simplified with our Powerful Reporting Tools