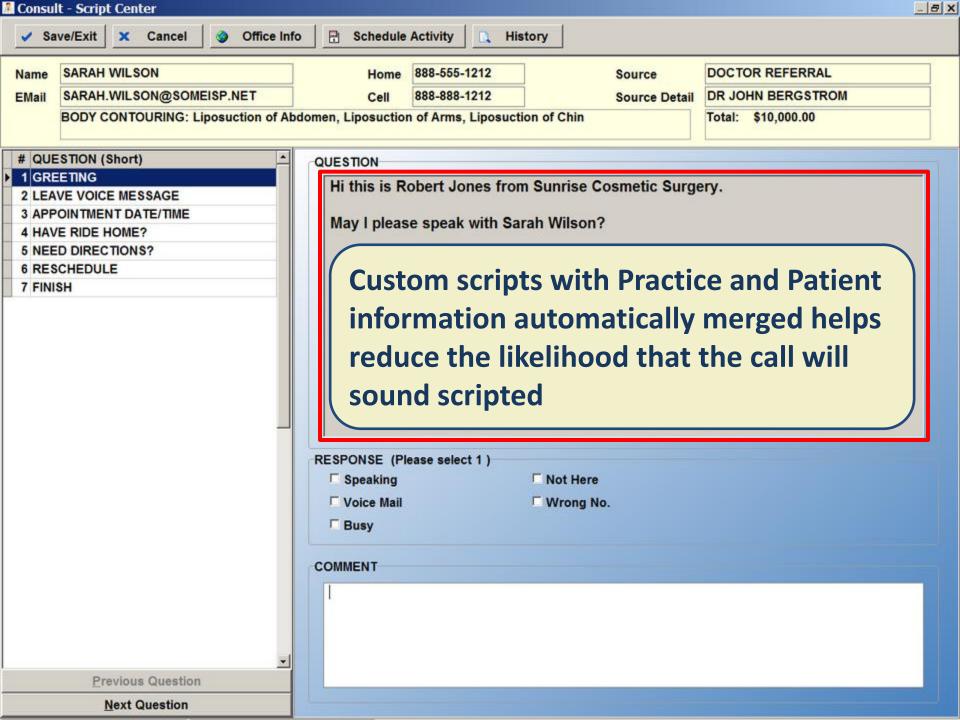

The Consult Call Center puts all of the critical information at your fingertips to help facilitate Phone Contact.

We can use the Script function in **Consult** to help make sure our people say the right things