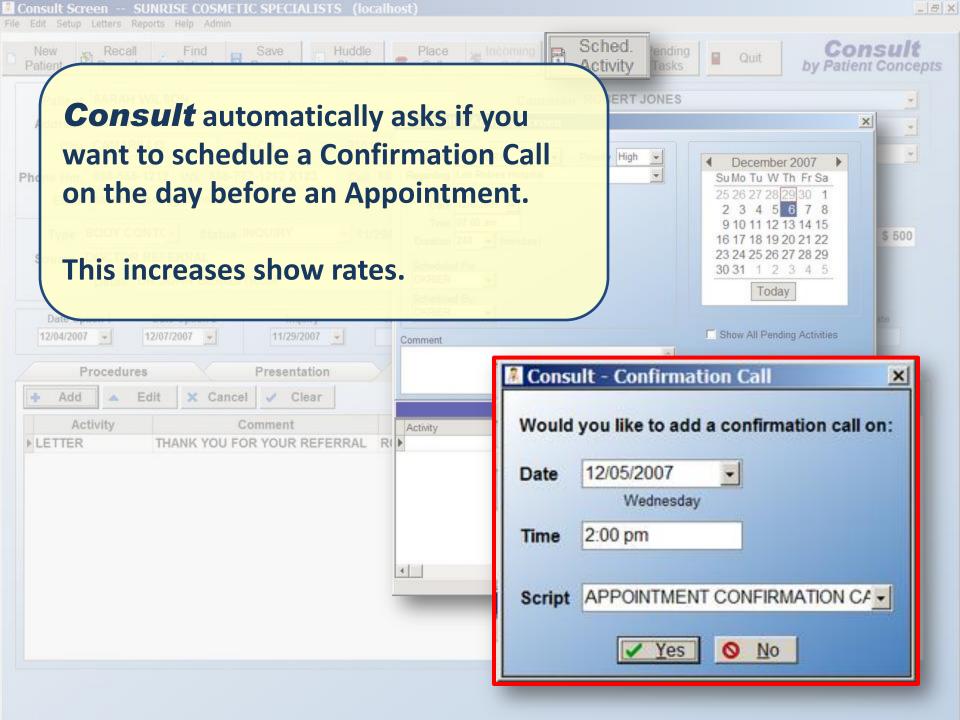

The Consult Call Center puts all of the critical information at your fingertips to help facilitate Phone Contact.

We can use the Script function in **Consult** to help make sure our people say the right things