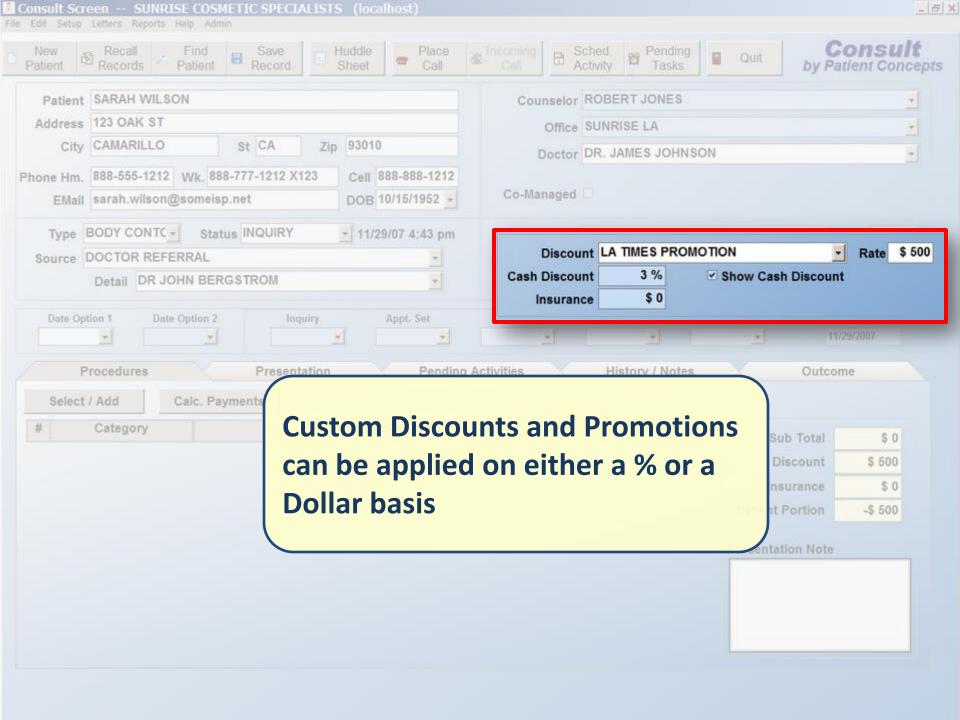

Total For Detail:

Tracking Sources and Results is simplified with our Powerful Reporting Tools