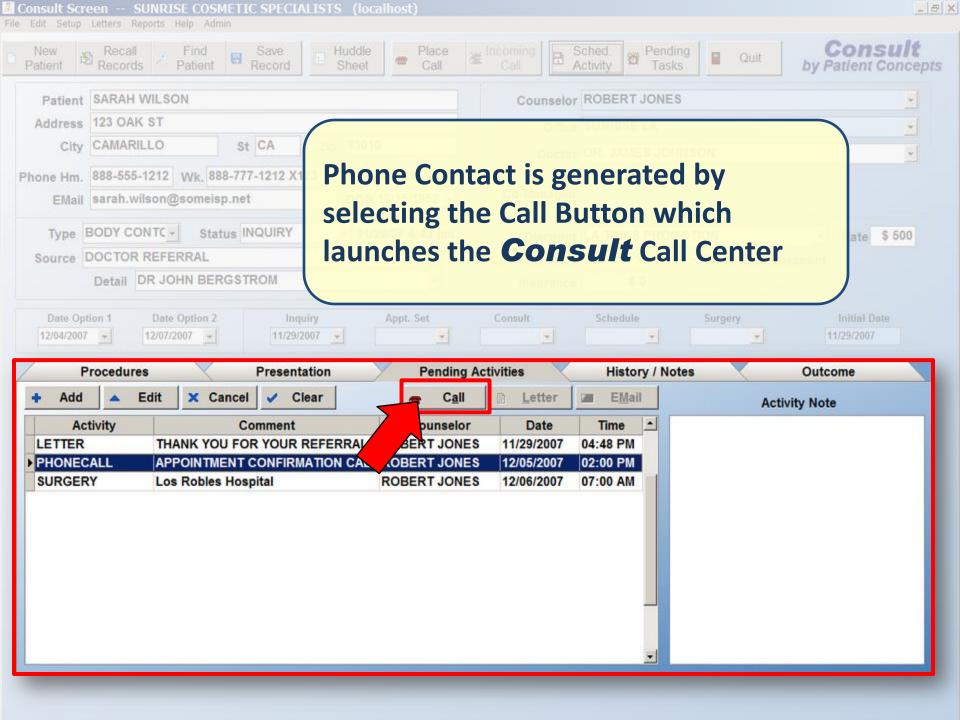

The Consult Call Center puts all of the critical information at your fingertips to help facilitate Phone Contact.

We can use the Script function in **Consult** to help make sure our people say the right things