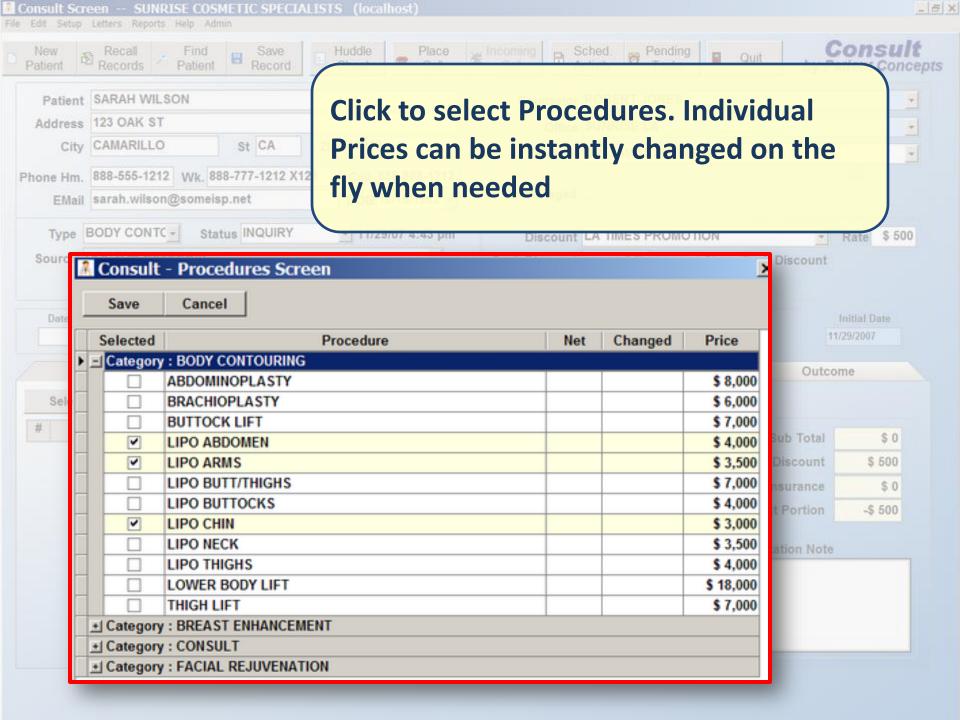

The Consult Call Center puts all of the critical information at your fingertips to help facilitate Phone Contact.

We can use the Script function in **Consult** to help make sure our people say the right things









This example shows the results of the Call at which point we can enter a Call Status and Call Result by selecting them from a drop down list







11/23/2007 12:06:01 PM Page 1

## SOURCE REPORT SUNRISE LASER CENTERS From 10/1/2007 To 10/31/2007

| Source: CLIPPER MAGAZINE |             |                  |               |           |                  |                    |                 |
|--------------------------|-------------|------------------|---------------|-----------|------------------|--------------------|-----------------|
| Date/Time