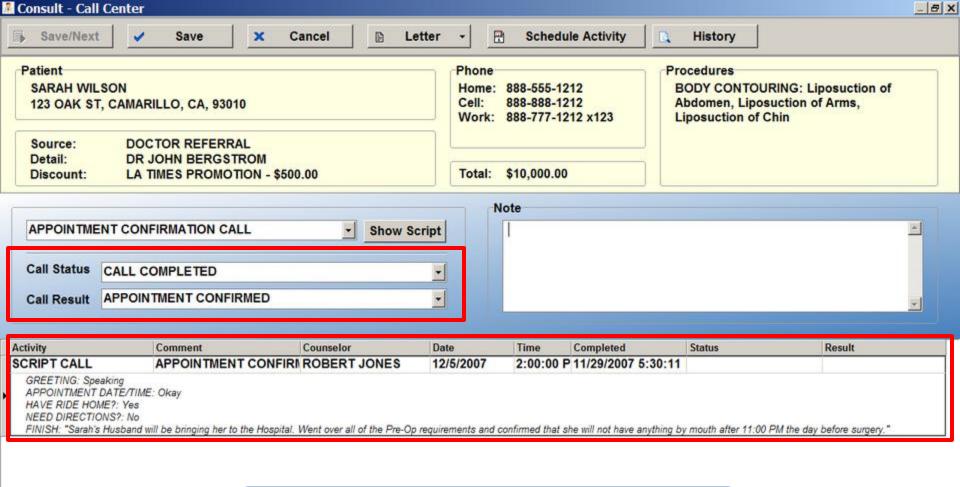

The Consult Call Center puts all of the critical information at your fingertips to help facilitate Phone Contact.

We can use the Script function in **Consult** to help make sure our people say the right things

This example shows the results of the Call at which point we can enter a Call Status and Call Result by selecting them from a drop down list

11/23/2007 12:06:01 PM Page 1