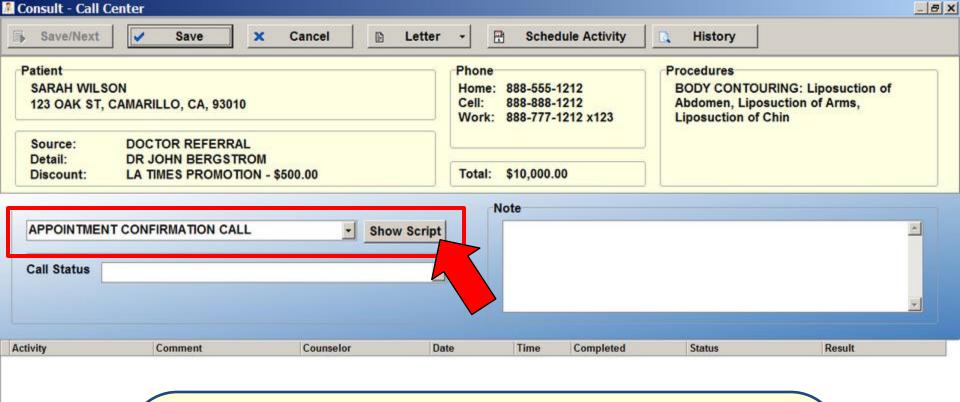

The Consult Call Center puts all of the critical information at your fingertips to help facilitate Phone Contact.

We can use the Script function in **Consult** to help make sure our people say the right things