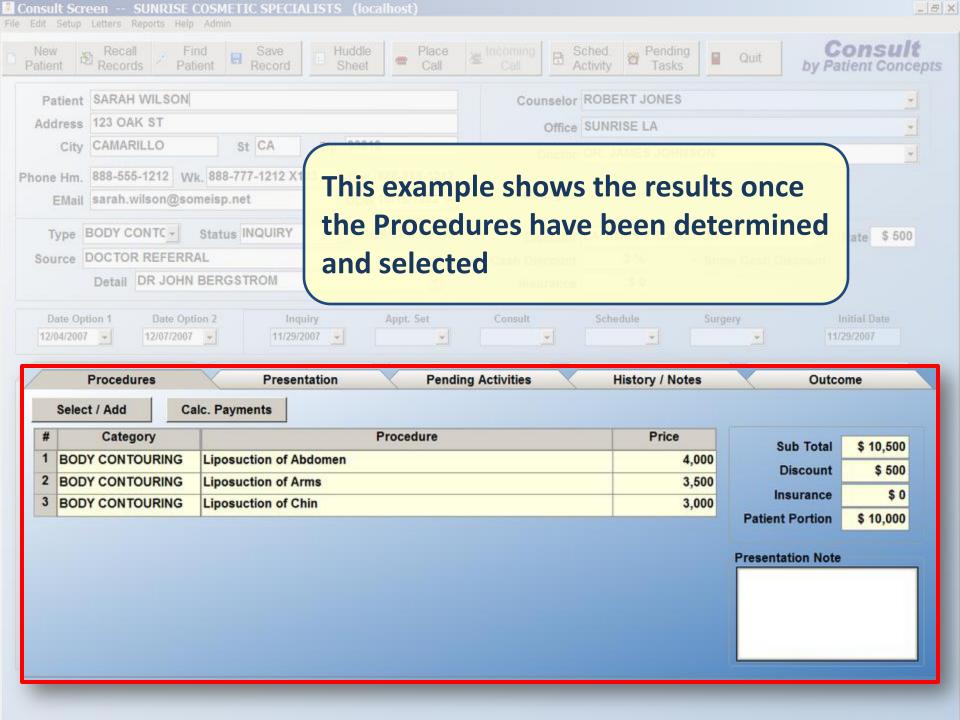

The Consult Call Center puts all of the critical information at your fingertips to help facilitate Phone Contact.

We can use the Script function in **Consult** to help make sure our people say the right things









This example shows the results of the Call at which point we can enter a Call Status and Call Result by selecting them from a drop down list







11/23/2007 12:06:01 PM Page 1

## SOURCE REPORT SUNRISE LASER CENTERS From 10/1/2007 To 10/31/2007

| Source: CLIPPER MAGAZINE |             |                  |               |           |                  |                    |                 |
|--------------------------|-------------|------------------|---------------|-----------|------------------|--------------------|-----------------|
| Date/Time