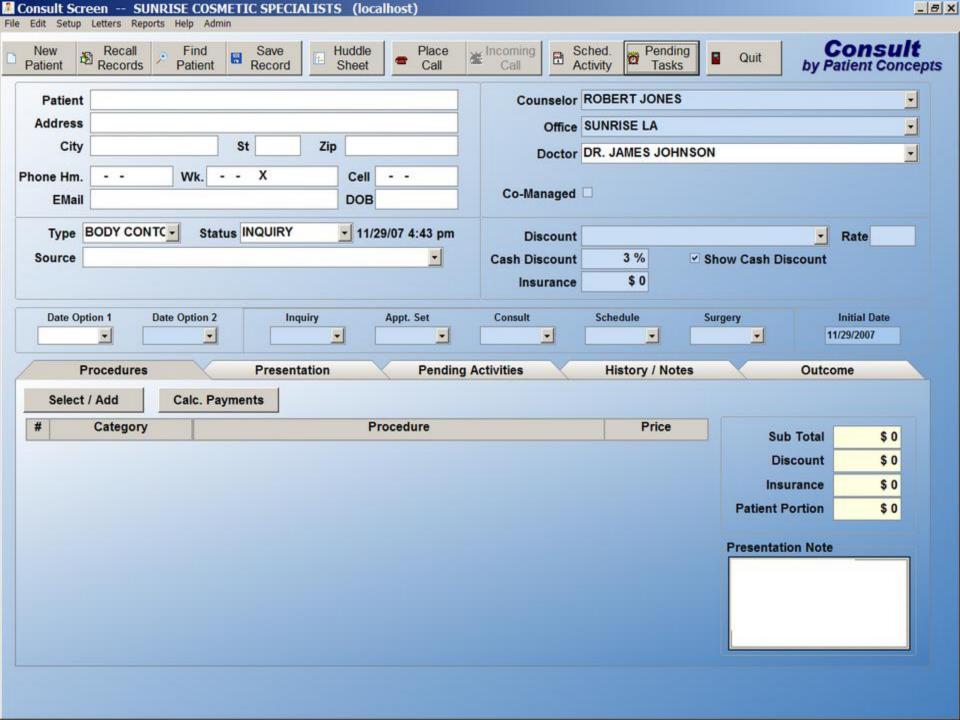

The Consult Call Center puts all of the critical information at your fingertips to help facilitate Phone Contact.

We can use the Script function in **Consult** to help make sure our people say the right things