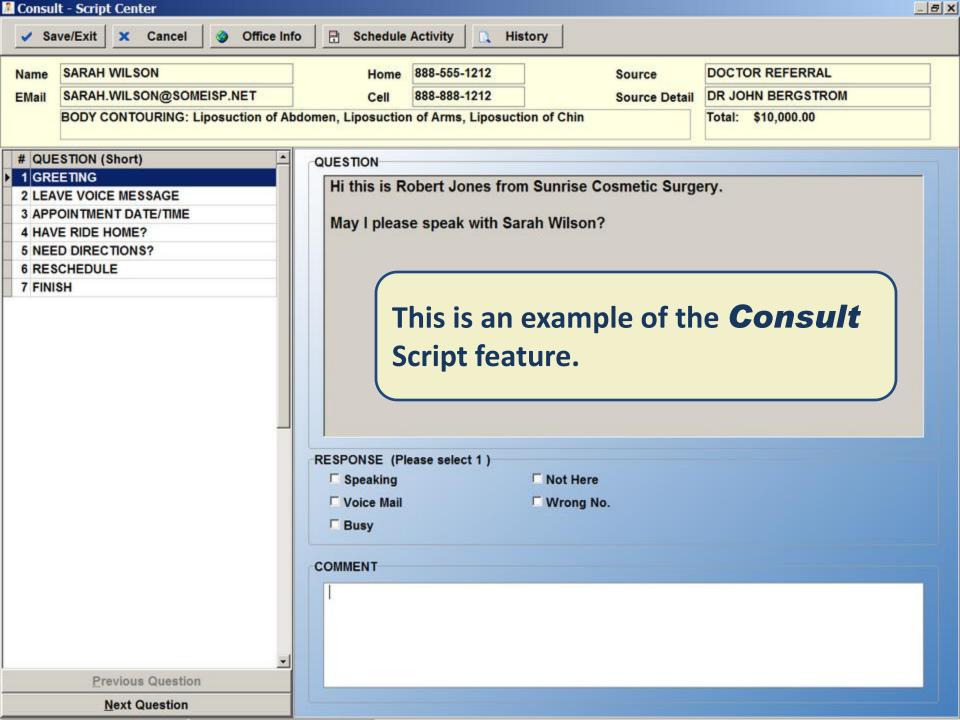

The Consult Call Center puts all of the critical information at your fingertips to help facilitate Phone Contact.

We can use the Script function in **Consult** to help make sure our people say the right things