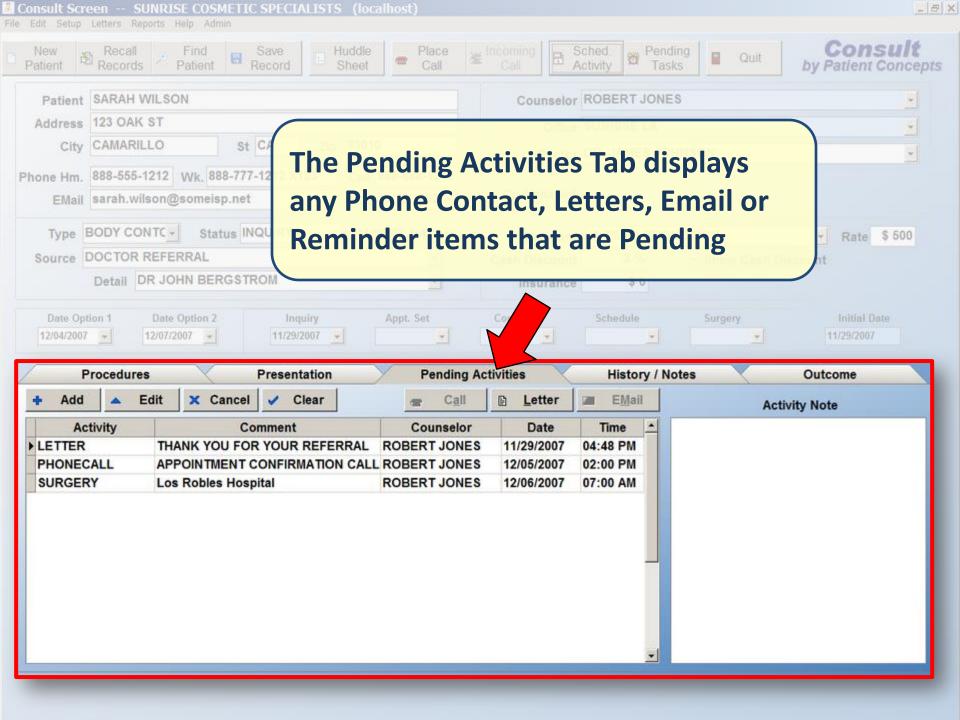

The Consult Call Center puts all of the critical information at your fingertips to help facilitate Phone Contact.

We can use the Script function in **Consult** to help make sure our people say the right things