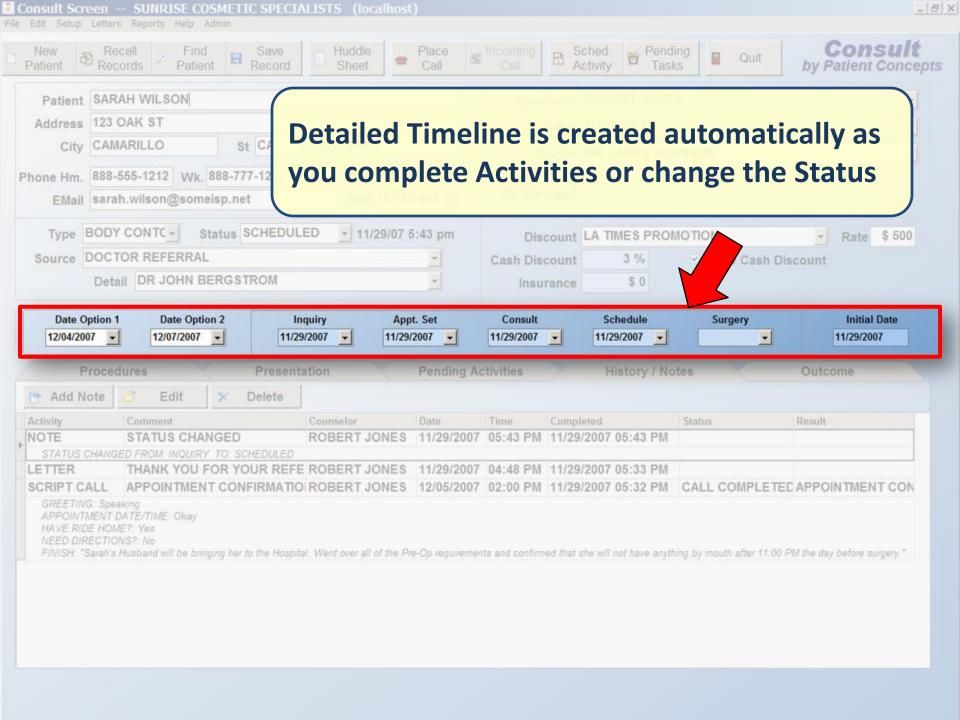

Total For Detail:

Tracking Sources and Results is simplified with our Powerful Reporting Tools