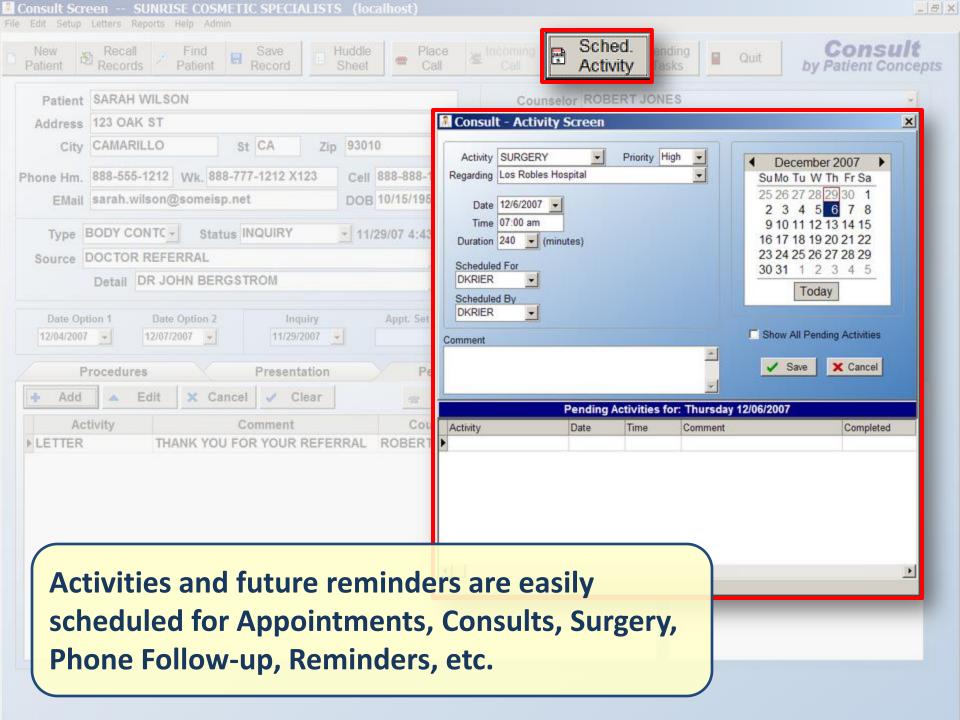

The Consult Call Center puts all of the critical information at your fingertips to help facilitate Phone Contact.

We can use the Script function in **Consult** to help make sure our people say the right things