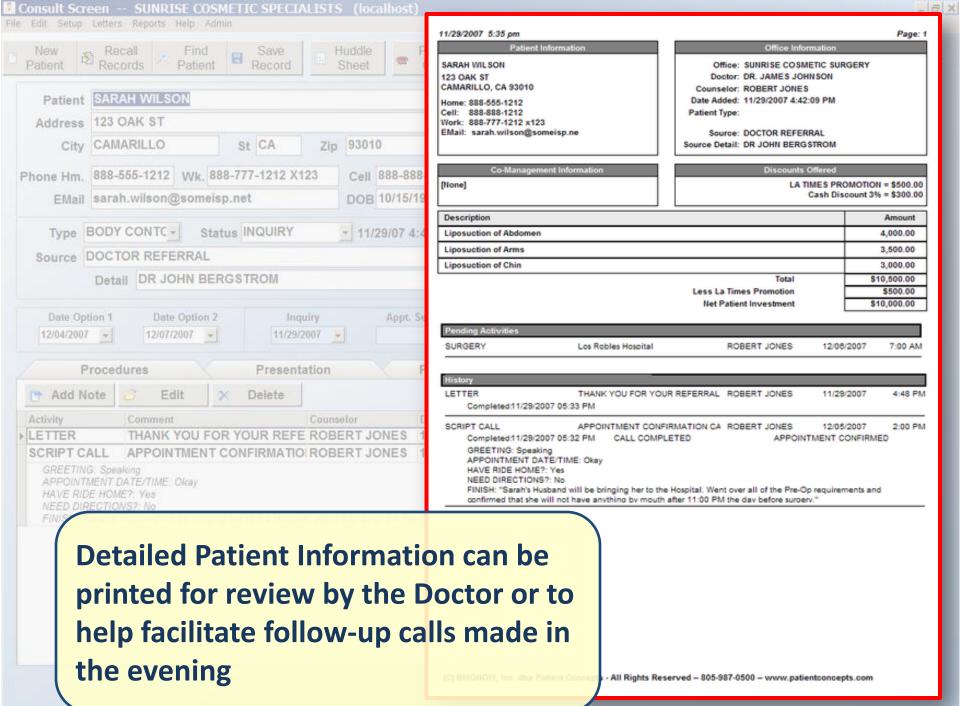

Total For Detail:

Tracking Sources and Results is simplified with our Powerful Reporting Tools