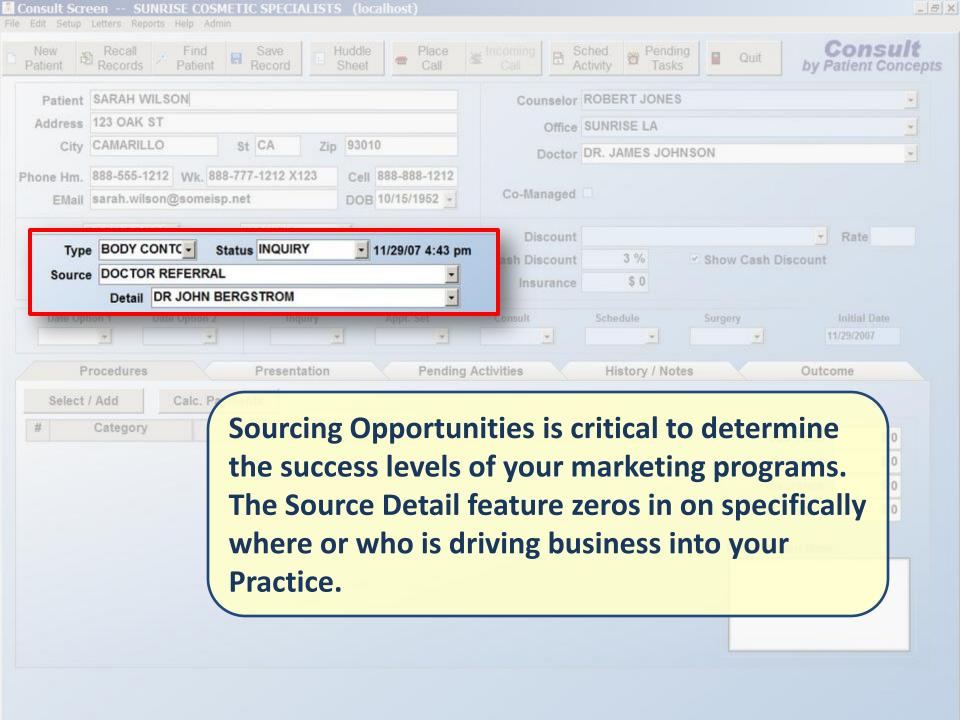

Total For Detail:

Tracking Sources and Results is simplified with our Powerful Reporting Tools