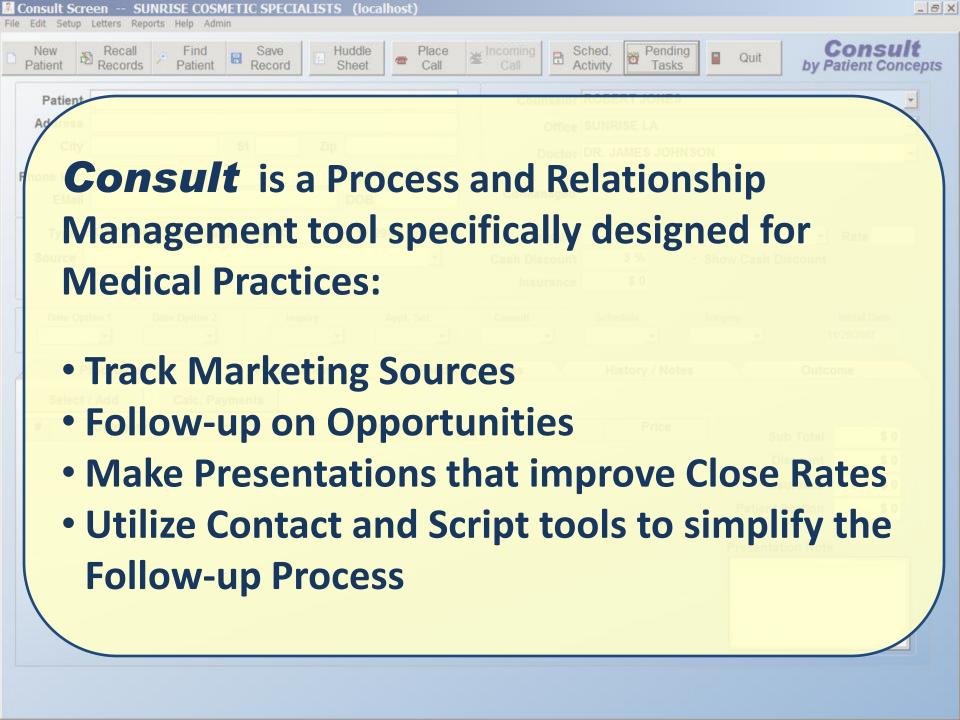

The Consult Call Center puts all of the critical information at your fingertips to help facilitate Phone Contact.

We can use the Script function in **Consult** to help make sure our people say the right things