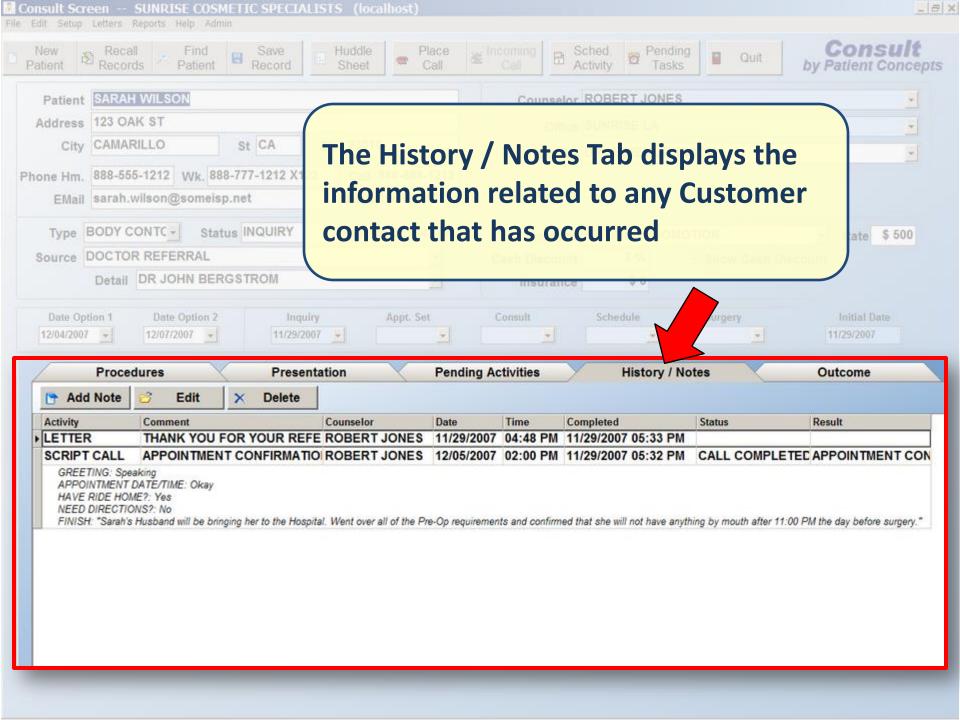

Total For Detail:

Tracking Sources and Results is simplified with our Powerful Reporting Tools