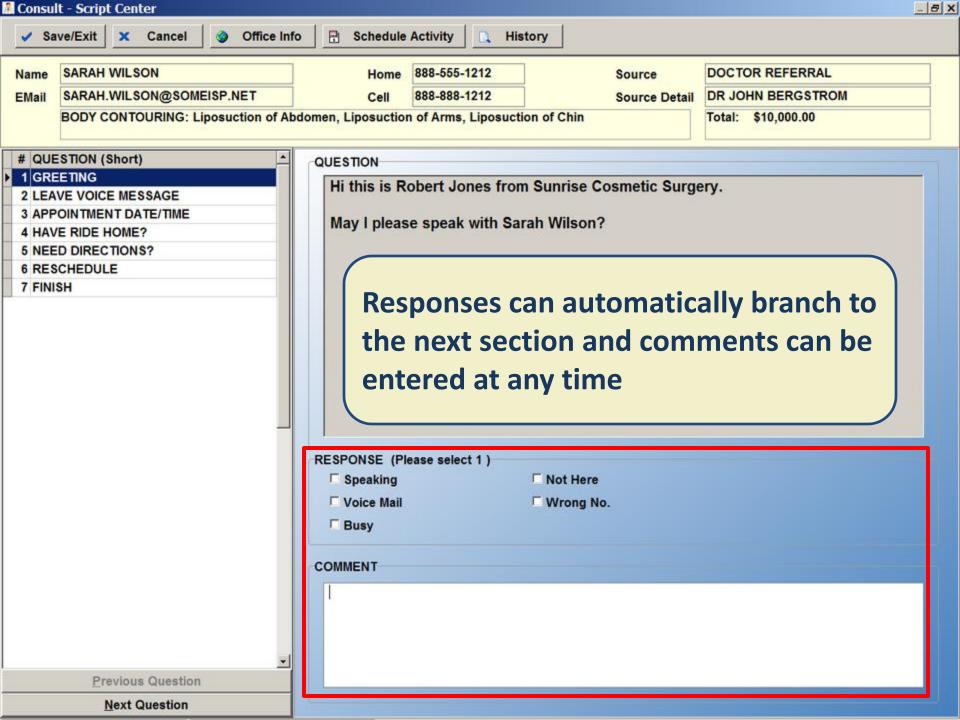

This example shows the results of the Call at which point we can enter a Call Status and Call Result by selecting them from a drop down list

11/23/2007 12:06:01 PM Page 1