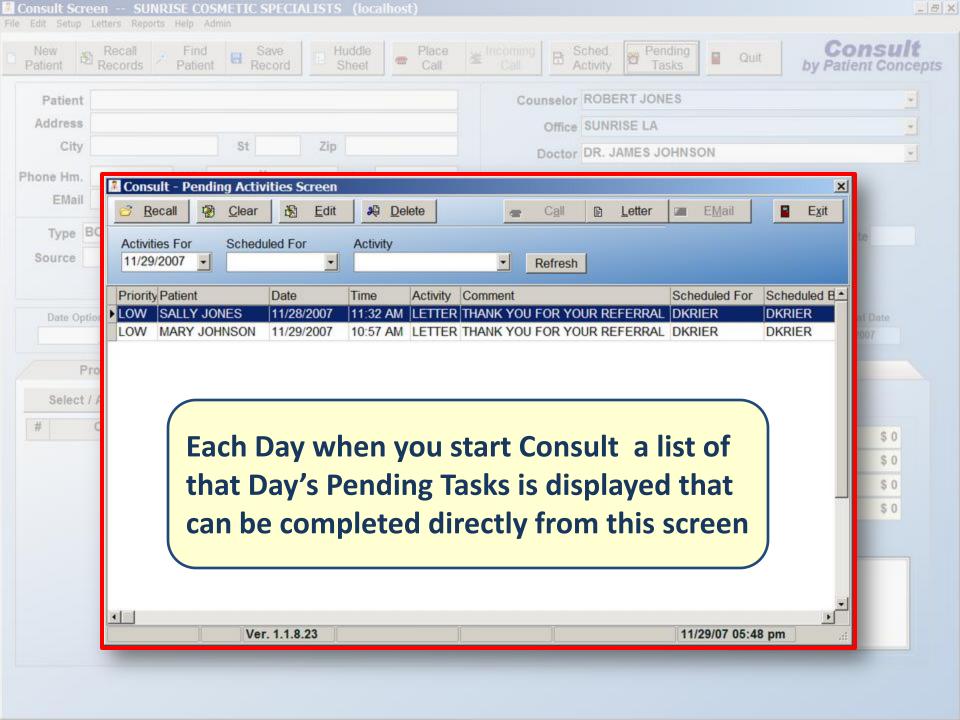

This example shows the results of the Call at which point we can enter a Call Status and Call Result by selecting them from a drop down list

11/23/2007 12:06:01 PM Page 1