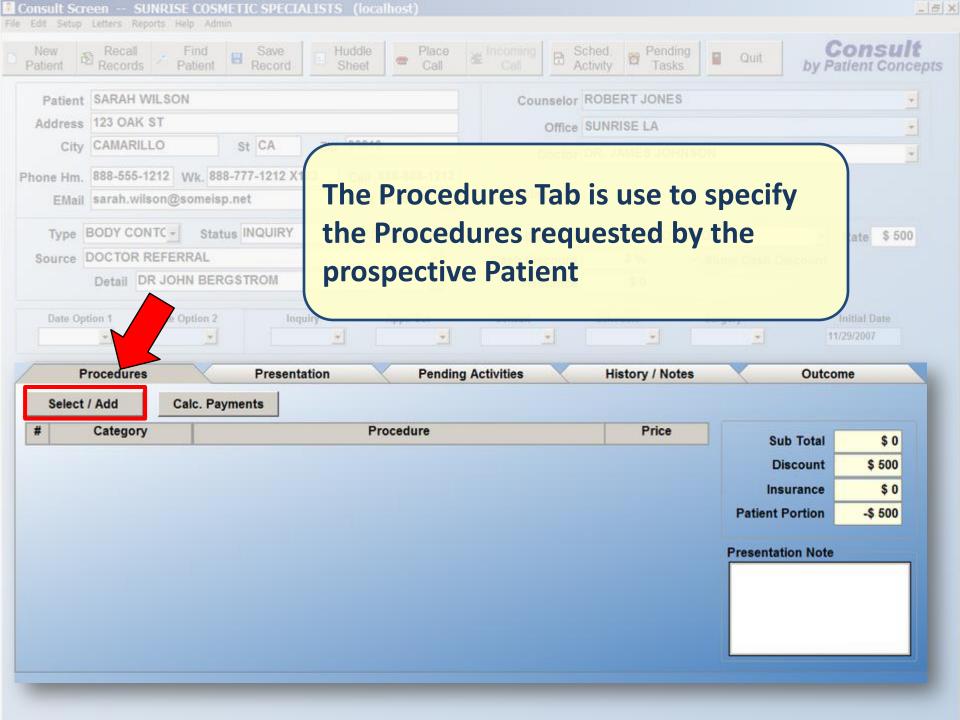

The Consult Call Center puts all of the critical information at your fingertips to help facilitate Phone Contact.

We can use the Script function in **Consult** to help make sure our people say the right things









This example shows the results of the Call at which point we can enter a Call Status and Call Result by selecting them from a drop down list







11/23/2007 12:06:01 PM Page 1

## SOURCE REPORT SUNRISE LASER CENTERS From 10/1/2007 To 10/31/2007

| Source: CLIPPER MAGAZINE |             |                  |               |           |                  |                    |                 |
|--------------------------|-------------|------------------|---------------|-----------|------------------|--------------------|-----------------|
| Date/Time