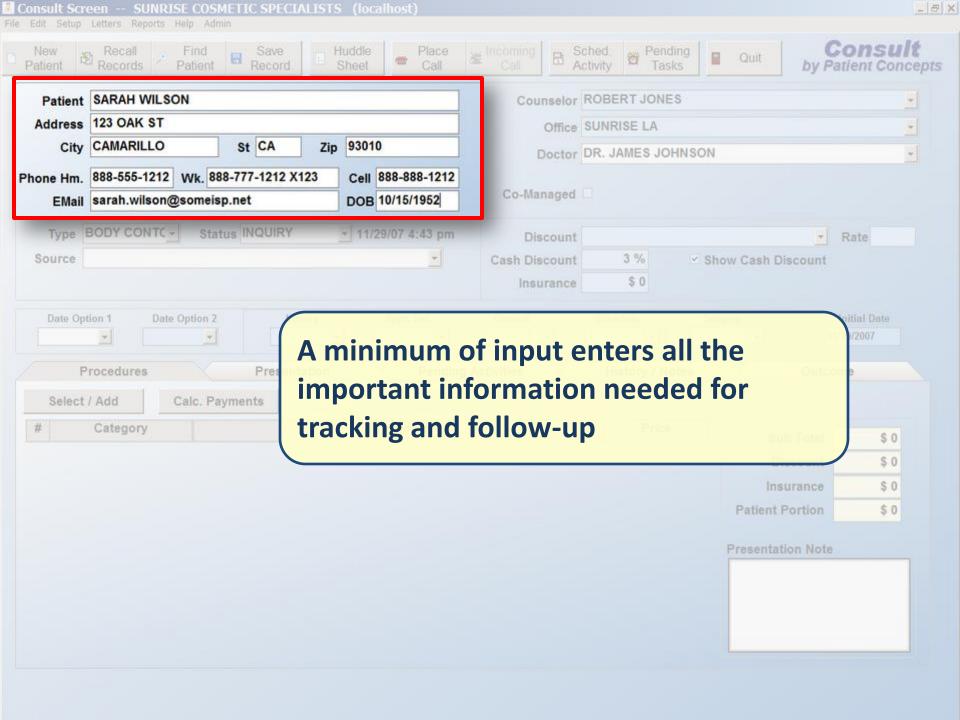

The Consult Call Center puts all of the critical information at your fingertips to help facilitate Phone Contact.

We can use the Script function in **Consult** to help make sure our people say the right things









This example shows the results of the Call at which point we can enter a Call Status and Call Result by selecting them from a drop down list







11/23/2007 12:06:01 PM Page 1

## SOURCE REPORT SUNRISE LASER CENTERS From 10/1/2007 To 10/31/2007

| Source: CLIPPER MAGAZINE |             |                  |               |           |                  |                    |                 |
|--------------------------|-------------|------------------|---------------|-----------|------------------|--------------------|-----------------|
| Date/T