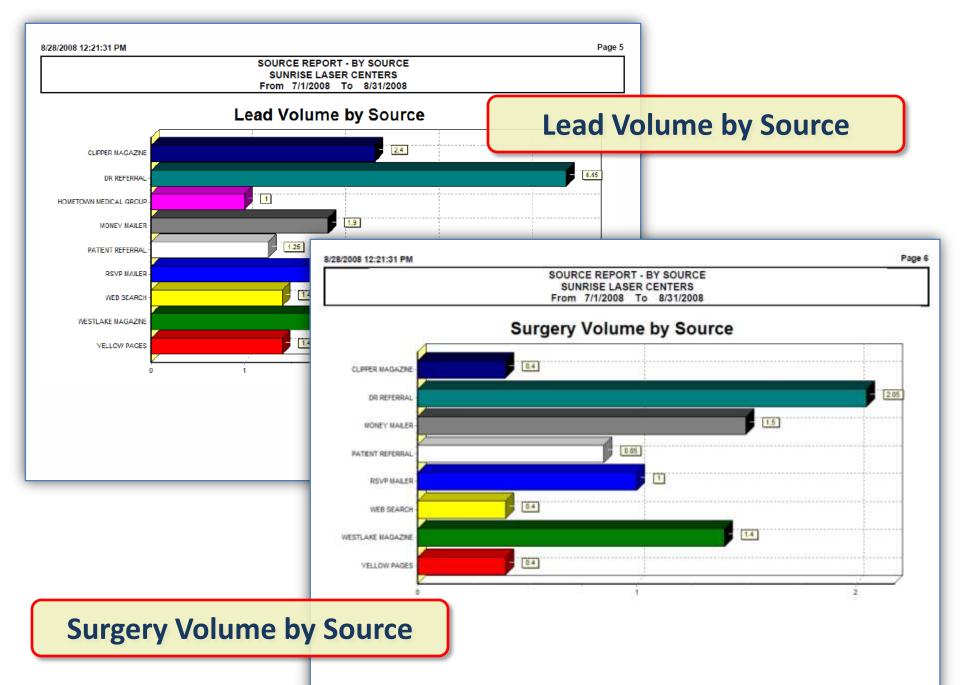

|          | 6.00        | out of 19 31.6 %   |           |                  |                |                 |
|             |          |             |               |                     |                                   |          |             |                    |           |                  |                |                 |
|             |          |             |               | Source: MONEY       | MAILER                            |          |             |                    |           |                  |                |                 |
|             |          |             |               |                     |                                   |          |             |                    |           |                  |                |                 |



"We introduced a lower price point for standard LASIK and were able to send a letter and setup a phone call for all of our non-scheduled Consults from the last 6 months and it took us only 30 minutes" Refractive Practice – Montgomery, AL

"We started using the Consult software and LOVE it!" Refractive Practice – Rapid City, SD

"We love what this program can do and everyone is really working at being consistent." Refractive Practice – Orem, UT

*"We've been able to up-sell Crystalens premium IOL's so easily using the Consult presentations."* Refractive Practice – Santa Barbara, CA