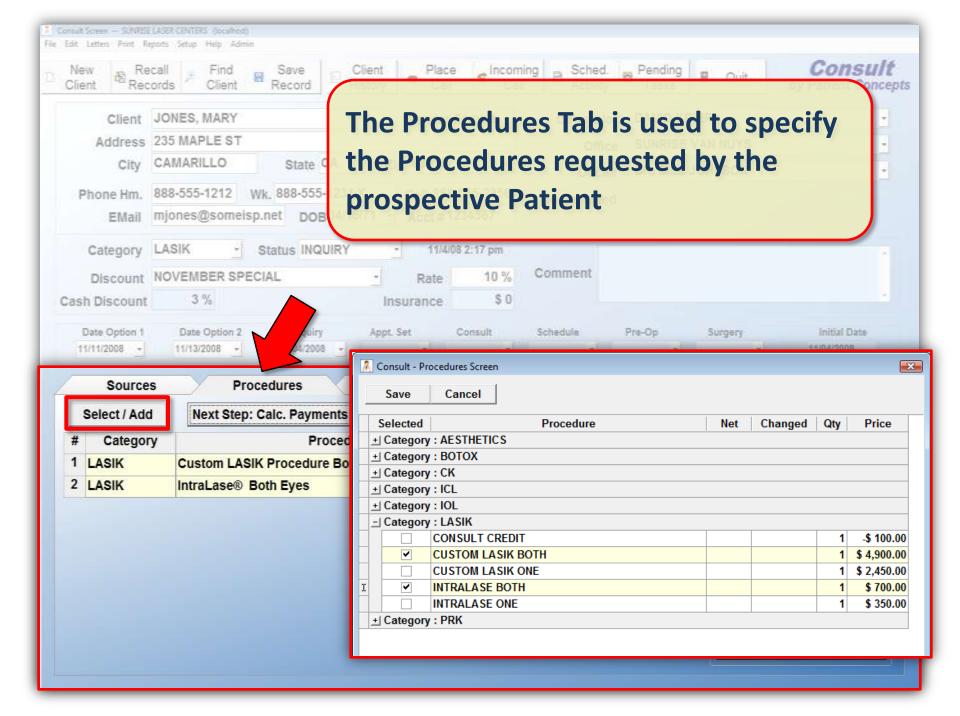

| 121                                                                              | cords P Find<br>Client                                                                                  | Record Hist             | ent<br>tory Place<br>Call               | Call                   | Ched.                  | Pending<br>Tasks | Quit               | by Patient Conc                       |
|----------------------------------------------------------------------------------|---------------------------------------------------------------------------------------------------------|-------------------------|-----------------------------------------|------------------------|------------------------|------------------|--------------------|---------------------------------------|
| Client                                                                           | JONES, MARY                                                                                             |                         | Gender Fe                               | emale 📩                | Counselor              | DAVID KRIER      | 2                  |                                       |
| Address                                                                          | 235 MAPLE ST                                                                                            |                         |                                         |                        | Office                 | SUNRISE VAI      | NUYS               | -                                     |
| City                                                                             | CAMARILLO                                                                                               | State CA                | Zip 93010                               | _                      | Doctor                 | DR. BILL JOH     | INSON              | -                                     |
| Phone Hm.                                                                        | 888-555-1212 Wk.                                                                                        | 888-555-1234 X          | Cell 888-5                              | 55-2356                | Co-Managed             |                  |                    |                                       |
| EMail                                                                            | mjones@someisp.n                                                                                        | et DOB 04/15/7          | 1 - Acct#123                            | 34567                  |                        |                  |                    |                                       |
| Category                                                                         | LASIK - St                                                                                              | atus INQUIRY            | - 11/4/08                               | 2:17 pm                |                        |                  |                    |                                       |
| Discount                                                                         | NOVEMBER SPECIA                                                                                         | \L                      | <ul> <li>Rate</li> </ul>                | 10 %                   | Comment                |                  |                    |                                       |
|                                                                                  |                                                                                                         |                         |                                         |                        |                        |                  |                    |                                       |
| Date Option 1<br>11/11/2008 -<br>Source<br>Next Step: A                          | Date Option 2<br>11/13/2008 -                                                                           | 11/04/2008 +            | Appt. Set Co                            | •                      | Schedule<br>Activities | Pre-Op           | Surgery<br>+<br>PS | Initial Date<br>11/04/2008<br>Outcome |
| Date Option 1<br>11/11/2008 -<br>Source<br>Next Step: A                          | Date Option 2<br>11/13/2008 -<br>s Procedures •                                                         | 11/04/2008 +            | Appt. Set C                             | onsult                 | -                      | 1                | <u>+</u> ]         | 11/04/2008                            |
| Date Option 1<br>11/11/2008 -<br>Source                                          | Date Option 2<br>11/13/2008 -<br>s Procee<br>dd Procedures •<br>rce DR REFERRAL                         | 11/04/2008 +<br>Jures I | Appt. Set Co                            | onsult<br>•<br>Pending | Activities             | + History / Note | :5                 | 11/04/2008                            |
| Date Option 1<br>11/11/2008 -<br>Source<br>Next Step: A<br>Primary Sou           | Date Option 2<br>11/13/2008 -<br>s Procee<br>dd Procedures •<br>rce DR REFERRAL<br>Detail DR. CH        | arLie Type              | Appt. Set Co<br>* Presentation e of Pat | onsult<br>Pending      | Activities             | History / Note   | 25                 | 11/04/2008                            |
| Date Option 1<br>11/11/2008 -<br>Source<br>Next Step: A                          | Date Option 2<br>11/13/2008 -<br>s Procee<br>dd Procedures •<br>rce DR REFERRAL<br>Detail DR. CH        | arLie Type              | Appt. Set Co                            | onsult<br>Pending      | Activities             | History / Note   | 25                 | 11/04/2008                            |
| Date Option 1<br>11/11/2008 -<br>Source<br>Next Step: A<br>Primary Sou           | Date Option 2<br>11/13/2008 •<br>S Proceed<br>dd Procedures •<br>rce DR REFERRAL<br>Detail DR. CH<br>#2 | arLie Type              | Appt. Set Co<br>* Presentation e of Pat | onsult<br>Pending      | Activities             | History / Note   | 25                 | 11/04/2008                            |
| Date Option 1<br>11/11/2008 -<br>Source<br>Next Step: A<br>Primary Sou<br>Source | Date Option 2<br>11/13/2008 •<br>S Proceed<br>dd Procedures •<br>rce DR REFERRAL<br>Detail DR. CH<br>#2 | arLie Type              | Appt. Set Co<br>* Presentation e of Pat | onsult<br>Pending      | Activities             | History / Note   | 25                 | 11/04/2008                            |
| Date Option 1<br>11/11/2008 -<br>Source<br>Next Step: A<br>Primary Sou<br>Source | Date Option 2<br>11/13/2008 •<br>S Proceed<br>dd Procedures •<br>rce DR REFERRAL<br>Detail DR. CH<br>#2 | arLie Type              | Appt. Set Co<br>*<br>Presentation       | onsult<br>Pending      | Activities             | History / Note   | 25                 | 11/04/2008                            |