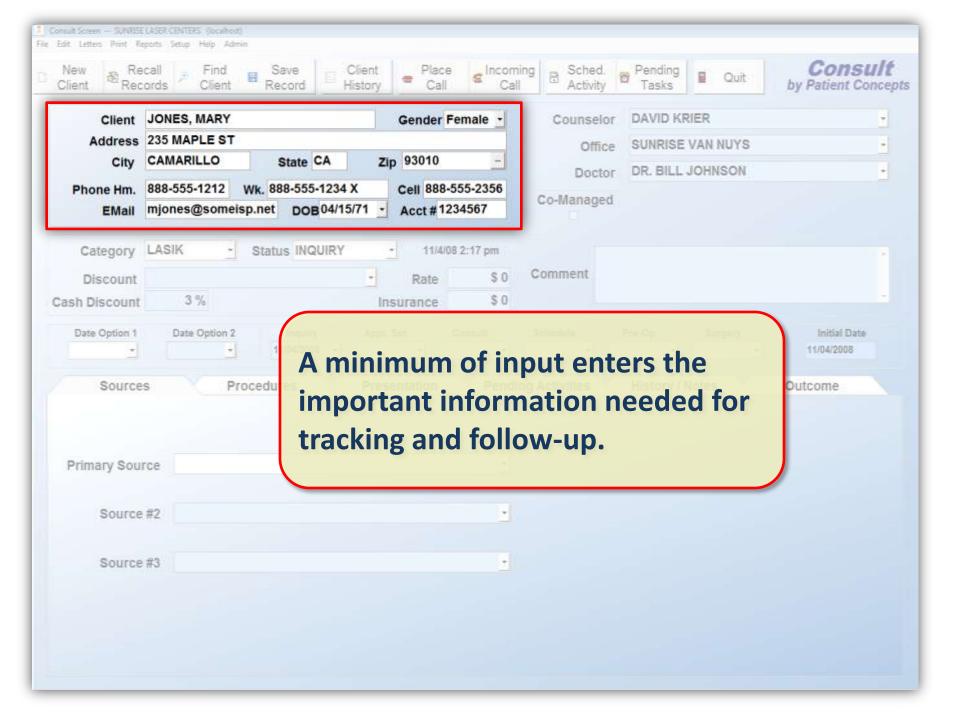

|                             | ds Client     | Record Histo              | ory Call 🏾        | coming<br>Call Sched.<br>Activity | Pending<br>Tasks Quit | by Patient Cor             |
|-----------------------------|---------------|---------------------------|-------------------|-----------------------------------|-----------------------|----------------------------|
| Client                      |               |                           | Gender            | Counselor                         | DAVID KRIER           |                            |
| Address                     |               |                           |                   | Office                            | SUNRISE VAN NUYS      |                            |
| City                        |               | State                     | Zip               | Doctor                            | DR. BILL JOHNSON      |                            |
| Phone Hm.<br>EMail          | W             | /k X<br>DOB               | Cell<br>Acct #    | Co-Managed                        |                       |                            |
|                             | ASIK 🚽        | Status INQUIRY            | ✓ 11/4/08 2:17 pm |                                   |                       |                            |
| Discount<br>sh Discount     | 3 %           |                           | _                 | 0 Comment                         |                       |                            |
| Date Option 1               | Date Option 2 | Inquiry A<br>11/04/2008 - | ppt. Set Consult  | Schedule                          | Pre-Op Surgery        | Initial Date<br>11/04/2008 |
| Sources                     | Proc          | cedures P                 | resentation Pe    | ending Activities                 | History / Notes       | Outcome                    |
|                             |               |                           |                   | -                                 |                       |                            |
| Primany Source              |               |                           |                   |                                   |                       |                            |
| Primary Source              | •             |                           |                   |                                   |                       |                            |
| Primary Source<br>Source #2 |               |                           |                   | <u> </u>                          |                       |                            |
|                             | 2             |                           |                   | ·                                 |                       |                            |