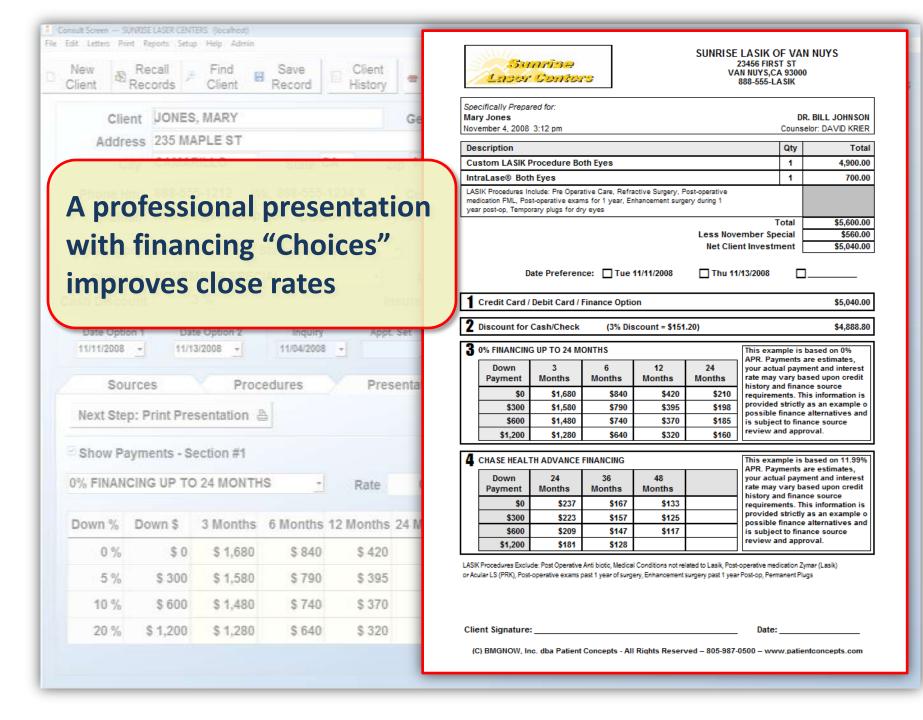

| 121                                                                              | cords P Find<br>Client                                                                                  | Record Hist             | ent<br>tory Place<br>Call               | Call                   | Ched.                  | Pending<br>Tasks | Quit               | by Patient Conc                       |
|----------------------------------------------------------------------------------|---------------------------------------------------------------------------------------------------------|-------------------------|-----------------------------------------|------------------------|------------------------|------------------|--------------------|---------------------------------------|
| Client                                                                           | JONES, MARY                                                                                             |                         | Gender Fe                               | emale 📩                | Counselor              | DAVID KRIER      | 2                  |                                       |
| Address                                                                          | 235 MAPLE ST                                                                                            |                         |                                         |                        | Office                 | SUNRISE VAI      | NUYS               | -                                     |
| City                                                                             | CAMARILLO                                                                                               | State CA                | Zip 93010                               | _                      | Doctor                 | DR. BILL JOH     | INSON              | -                                     |
| Phone Hm.                                                                        | 888-555-1212 Wk.                                                                                        | 888-555-1234 X          | Cell 888-5                              | 55-2356                | Co-Managed             |                  |                    |                                       |
| EMail                                                                            | mjones@someisp.n                                                                                        | et DOB 04/15/7          | 1 - Acct#123                            | 34567                  |                        |                  |                    |                                       |
| Category                                                                         | LASIK - St                                                                                              | atus INQUIRY            | - 11/4/08                               | 2:17 pm                |                        |                  |                    |                                       |
| Discount                                                                         | NOVEMBER SPECIA                                                                                         | \L                      | <ul> <li>Rate</li> </ul>                | 10 %                   | Comment                |                  |                    |                                       |
|                                                                                  |                                                                                                         |                         |                                         |                        |                        |                  |                    |                                       |
| Date Option 1<br>11/11/2008 -<br>Source<br>Next Step: A                          | Date Option 2<br>11/13/2008 -                                                                           | 11/04/2008 +            | Appt. Set Co                            | •                      | Schedule<br>Activities | Pre-Op           | Surgery<br>+<br>PS | Initial Date<br>11/04/2008<br>Outcome |
| Date Option 1<br>11/11/2008 -<br>Source<br>Next Step: A                          | Date Option 2<br>11/13/2008 -<br>s Procedures •                                                         | 11/04/2008 +            | Appt. Set C                             | onsult                 | -                      | 1                | <u>+</u> ]         | 11/04/2008                            |
| Date Option 1<br>11/11/2008 -<br>Source                                          | Date Option 2<br>11/13/2008 -<br>s Procee<br>dd Procedures •<br>rce DR REFERRAL                         | 11/04/2008 +<br>Jures I | Appt. Set Co                            | onsult<br>•<br>Pending | Activities             | + History / Note | :5                 | 11/04/2008                            |
| Date Option 1<br>11/11/2008 -<br>Source<br>Next Step: A<br>Primary Sou           | Date Option 2<br>11/13/2008 -<br>s Procee<br>dd Procedures •<br>rce DR REFERRAL<br>Detail DR. CH        | arLie Type              | Appt. Set Co<br>* Presentation e of Pat | onsult<br>Pending      | Activities             | History / Note   | 25                 | 11/04/2008                            |
| Date Option 1<br>11/11/2008 -<br>Source<br>Next Step: A                          | Date Option 2<br>11/13/2008 -<br>s Procee<br>dd Procedures •<br>rce DR REFERRAL<br>Detail DR. CH        | arLie Type              | Appt. Set Co                            | onsult<br>Pending      | Activities             | History / Note   | 25                 | 11/04/2008                            |
| Date Option 1<br>11/11/2008 -<br>Source<br>Next Step: A<br>Primary Sou           | Date Option 2<br>11/13/2008 •<br>S Proceed<br>dd Procedures •<br>rce DR REFERRAL<br>Detail DR. CH<br>#2 | arLie Type              | Appt. Set Co<br>* Presentation e of Pat | onsult<br>Pending      | Activities             | History / Note   | 25                 | 11/04/2008                            |
| Date Option 1<br>11/11/2008 -<br>Source<br>Next Step: A<br>Primary Sou<br>Source | Date Option 2<br>11/13/2008 •<br>S Proceed<br>dd Procedures •<br>rce DR REFERRAL<br>Detail DR. CH<br>#2 | arLie Type              | Appt. Set Co<br>* Presentation e of Pat | onsult<br>Pending      | Activities             | History / Note   | 25                 | 11/04/2008                            |
| Date Option 1<br>11/11/2008 -<br>Source<br>Next Step: A<br>Primary Sou<br>Source | Date Option 2<br>11/13/2008 •<br>S Proceed<br>dd Procedures •<br>rce DR REFERRAL<br>Detail DR. CH<br>#2 | arLie Type              | Appt. Set Co<br>*<br>Presentation       | onsult<br>Pending      | Activities             | History / Note   | 25                 | 11/04/2008                            |