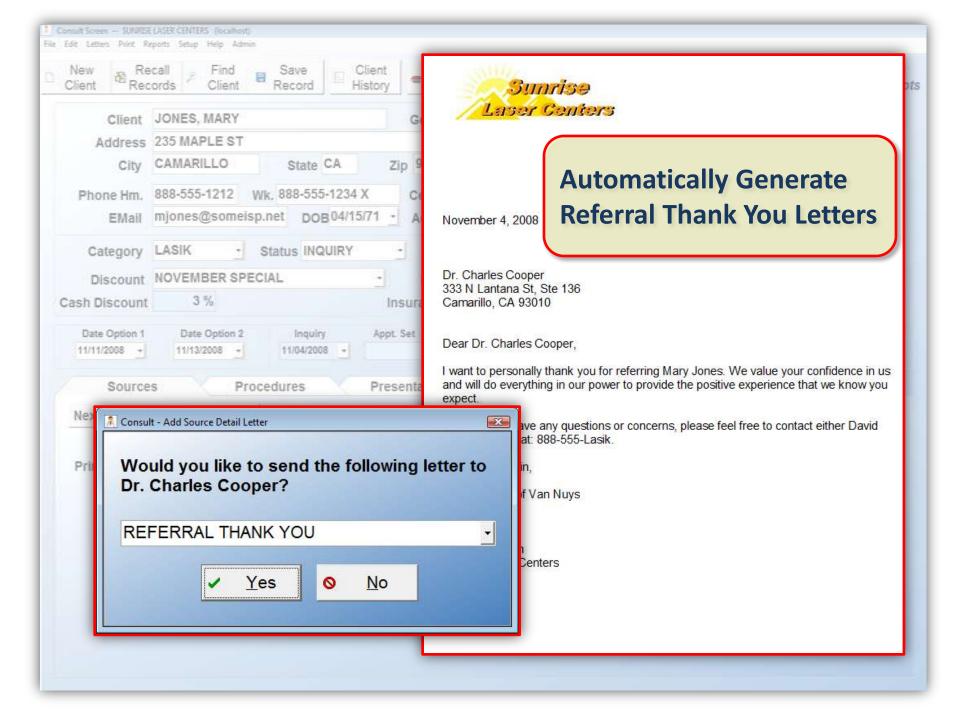

| 121                                                                              | cords P Find<br>Client                                                                                  | Record Hist             | ent<br>tory Place<br>Call               | Call                   | Ched.                  | Pending<br>Tasks | Quit               | by Patient Conc                       |
|----------------------------------------------------------------------------------|---------------------------------------------------------------------------------------------------------|-------------------------|-----------------------------------------|------------------------|------------------------|------------------|--------------------|---------------------------------------|
| Client                                                                           | JONES, MARY                                                                                             |                         | Gender Fe                               | emale 📩                | Counselor              | DAVID KRIER      | 2                  |                                       |
| Address                                                                          | 235 MAPLE ST                                                                                            |                         |                                         |                        | Office                 | SUNRISE VAI      | NUYS               | -                                     |
| City                                                                             | CAMARILLO                                                                                               | State CA                | Zip 93010                               | _                      | Doctor                 | DR. BILL JOH     | INSON              | -                                     |
| Phone Hm.                                                                        | 888-555-1212 Wk.                                                                                        | 888-555-1234 X          | Cell 888-5                              | 55-2356                | Co-Managed             |                  |                    |                                       |
| EMail                                                                            | mjones@someisp.n                                                                                        | et DOB 04/15/7          | 1 - Acct#123                            | 34567                  |                        |                  |                    |                                       |
| Category                                                                         | LASIK - St                                                                                              | atus INQUIRY            | - 11/4/08                               | 2:17 pm                |                        |                  |                    |                                       |
| Discount                                                                         | NOVEMBER SPECIA                                                                                         | \L                      | <ul> <li>Rate</li> </ul>                | 10 %                   | Comment                |                  |                    |                                       |
|                                                                                  |                                                                                                         |                         |                                         |                        |                        |                  |                    |                                       |
| Date Option 1<br>11/11/2008 -<br>Source<br>Next Step: A                          | Date Option 2<br>11/13/2008 -                                                                           | 11/04/2008 +            | Appt. Set Co                            | •                      | Schedule<br>Activities | Pre-Op           | Surgery<br>+<br>PS | Initial Date<br>11/04/2008<br>Outcome |
| Date Option 1<br>11/11/2008 -<br>Source<br>Next Step: A                          | Date Option 2<br>11/13/2008 -<br>s Procedures •                                                         | 11/04/2008 +            | Appt. Set C                             | onsult                 | -                      | 1                | <u>+</u> ]         | 11/04/2008                            |
| Date Option 1<br>11/11/2008 -<br>Source                                          | Date Option 2<br>11/13/2008 -<br>s Procee<br>dd Procedures •<br>rce DR REFERRAL                         | 11/04/2008 +<br>Jures I | Appt. Set Co                            | onsult<br>•<br>Pending | Activities             | + History / Note | :5                 | 11/04/2008                            |
| Date Option 1<br>11/11/2008 -<br>Source<br>Next Step: A<br>Primary Sou           | Date Option 2<br>11/13/2008 -<br>s Procee<br>dd Procedures •<br>rce DR REFERRAL<br>Detail DR. CH        | arLie Type              | Appt. Set Co<br>* Presentation e of Pat | onsult<br>Pending      | Activities             | History / Note   | 25                 | 11/04/2008                            |
| Date Option 1<br>11/11/2008 -<br>Source<br>Next Step: A                          | Date Option 2<br>11/13/2008 -<br>s Procee<br>dd Procedures •<br>rce DR REFERRAL<br>Detail DR. CH        | arLie Type              | Appt. Set Co                            | onsult<br>Pending      | Activities             | History / Note   | 25                 | 11/04/2008                            |
| Date Option 1<br>11/11/2008 -<br>Source<br>Next Step: A<br>Primary Sou           | Date Option 2<br>11/13/2008 •<br>S Proceed<br>dd Procedures •<br>rce DR REFERRAL<br>Detail DR. CH<br>#2 | arLie Type              | Appt. Set Co<br>* Presentation e of Pat | onsult<br>Pending      | Activities             | History / Note   | 25                 | 11/04/2008                            |
| Date Option 1<br>11/11/2008 -<br>Source<br>Next Step: A<br>Primary Sou<br>Source | Date Option 2<br>11/13/2008 •<br>S Proceed<br>dd Procedures •<br>rce DR REFERRAL<br>Detail DR. CH<br>#2 | arLie Type              | Appt. Set Co<br>* Presentation e of Pat | onsult<br>Pending      | Activities             | History / Note   | 25                 | 11/04/2008                            |
| Date Option 1<br>11/11/2008 -<br>Source<br>Next Step: A<br>Primary Sou<br>Source | Date Option 2<br>11/13/2008 •<br>S Proceed<br>dd Procedures •<br>rce DR REFERRAL<br>Detail DR. CH<br>#2 | arLie Type              | Appt. Set Co<br>*<br>Presentation       | onsult<br>Pending      | Activities             | History / Note   | 25                 | 11/04/2008                            |