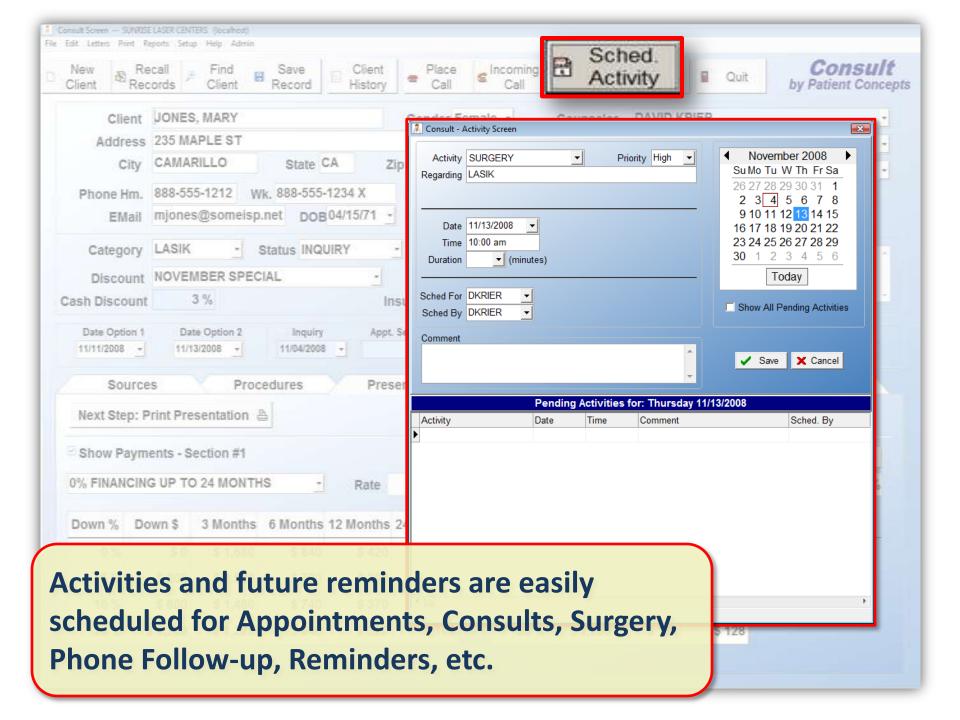

| 121                                                                              | cords P Find<br>Client                                                                                  | Record Hist             | ent<br>tory Place<br>Call               | Call                   | Ched.                  | Pending<br>Tasks | Quit               | by Patient Conc                       |
|----------------------------------------------------------------------------------|---------------------------------------------------------------------------------------------------------|-------------------------|-----------------------------------------|------------------------|------------------------|------------------|--------------------|---------------------------------------|
| Client                                                                           | JONES, MARY                                                                                             |                         | Gender Fe                               | emale 📩                | Counselor              | DAVID KRIER      | 2                  |                                       |
| Address                                                                          | 235 MAPLE ST                                                                                            |                         |                                         |                        | Office                 | SUNRISE VAI      | NUYS               | -                                     |
| City                                                                             | CAMARILLO                                                                                               | State CA                | Zip 93010                               | _                      | Doctor                 | DR. BILL JOH     | INSON              | -                                     |
| Phone Hm.                                                                        | 888-555-1212 Wk.                                                                                        | 888-555-1234 X          | Cell 888-5                              | 55-2356                | Co-Managed             |                  |                    |                                       |
| EMail                                                                            | mjones@someisp.n                                                                                        | et DOB 04/15/7          | 1 - Acct#123                            | 34567                  |                        |                  |                    |                                       |
| Category                                                                         | LASIK - St                                                                                              | atus INQUIRY            | - 11/4/08                               | 2:17 pm                |                        |                  |                    |                                       |
| Discount                                                                         | NOVEMBER SPECIA                                                                                         | \L                      | <ul> <li>Rate</li> </ul>                | 10 %                   | Comment                |                  |                    |                                       |
|                                                                                  |                                                                                                         |                         |                                         |                        |                        |                  |                    |                                       |
| Date Option 1<br>11/11/2008 -<br>Source<br>Next Step: A                          | Date Option 2<br>11/13/2008 -                                                                           | 11/04/2008 +            | Appt. Set Co                            | •                      | Schedule<br>Activities | Pre-Op           | Surgery<br>+<br>PS | Initial Date<br>11/04/2008<br>Outcome |
| Date Option 1<br>11/11/2008 -<br>Source<br>Next Step: A                          | Date Option 2<br>11/13/2008 -<br>s Procedures •                                                         | 11/04/2008 +            | Appt. Set C                             | onsult                 | -                      | 1                | <u>+</u> ]         | 11/04/2008                            |
| Date Option 1<br>11/11/2008 -<br>Source                                          | Date Option 2<br>11/13/2008 -<br>s Procee<br>dd Procedures •<br>rce DR REFERRAL                         | 11/04/2008 +<br>Jures I | Appt. Set Co                            | onsult<br>•<br>Pending | Activities             | + History / Note | :5                 | 11/04/2008                            |
| Date Option 1<br>11/11/2008 -<br>Source<br>Next Step: A<br>Primary Sou           | Date Option 2<br>11/13/2008 -<br>s Procee<br>dd Procedures •<br>rce DR REFERRAL<br>Detail DR. CH        | arLie Type              | Appt. Set Co<br>* Presentation e of Pat | onsult<br>Pending      | Activities             | History / Note   | 25                 | 11/04/2008                            |
| Date Option 1<br>11/11/2008 -<br>Source<br>Next Step: A                          | Date Option 2<br>11/13/2008 -<br>s Procee<br>dd Procedures •<br>rce DR REFERRAL<br>Detail DR. CH        | arLie Type              | Appt. Set Co                            | onsult<br>Pending      | Activities             | History / Note   | 25                 | 11/04/2008                            |
| Date Option 1<br>11/11/2008 -<br>Source<br>Next Step: A<br>Primary Sou           | Date Option 2<br>11/13/2008 •<br>S Proceed<br>dd Procedures •<br>rce DR REFERRAL<br>Detail DR. CH<br>#2 | arLie Type              | Appt. Set Co<br>* Presentation e of Pat | onsult<br>Pending      | Activities             | History / Note   | 25                 | 11/04/2008                            |
| Date Option 1<br>11/11/2008 -<br>Source<br>Next Step: A<br>Primary Sou<br>Source | Date Option 2<br>11/13/2008 •<br>S Proceed<br>dd Procedures •<br>rce DR REFERRAL<br>Detail DR. CH<br>#2 | arLie Type              | Appt. Set Co<br>* Presentation e of Pat | onsult<br>Pending      | Activities             | History / Note   | 25                 | 11/04/2008                            |
| Date Option 1<br>11/11/2008 -<br>Source<br>Next Step: A<br>Primary Sou<br>Source | Date Option 2<br>11/13/2008 •<br>S Proceed<br>dd Procedures •<br>rce DR REFERRAL<br>Detail DR. CH<br>#2 | arLie Type              | Appt. Set Co<br>*<br>Presentation       | onsult<br>Pending      | Activities             | History / Note   | 25                 | 11/04/2008                            |