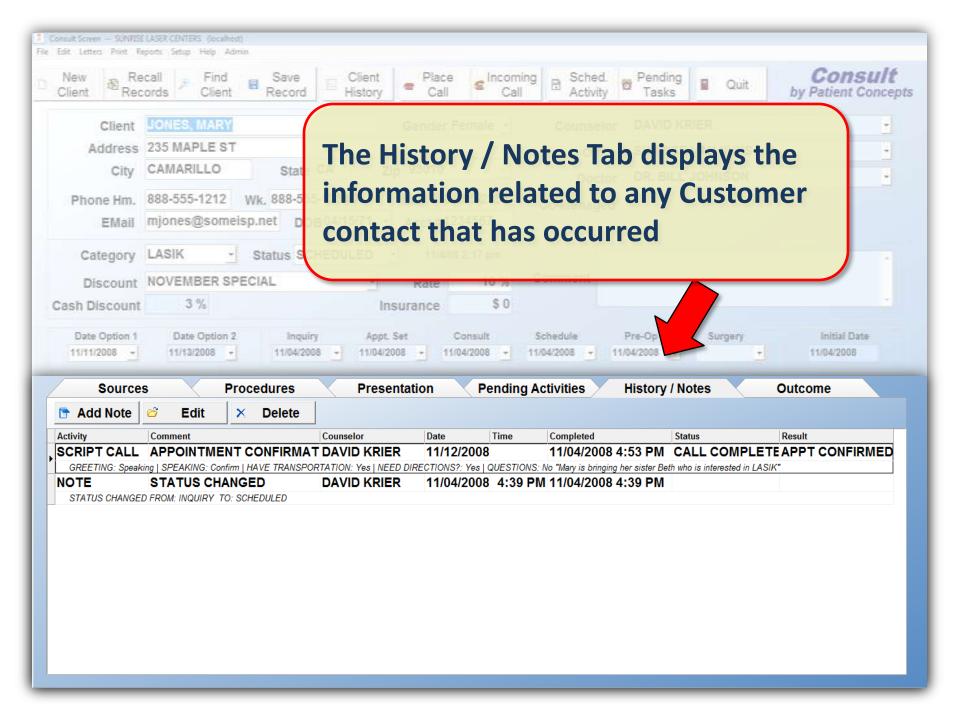

| 121                                                                              | cords P Find<br>Client                                                                                  | Record Hist             | ent<br>tory Place<br>Call               | Call                   | Ched.                  | Pending<br>Tasks | Quit               | by Patient Conc                       |
|----------------------------------------------------------------------------------|---------------------------------------------------------------------------------------------------------|-------------------------|-----------------------------------------|------------------------|------------------------|------------------|--------------------|---------------------------------------|
| Client                                                                           | JONES, MARY                                                                                             |                         | Gender Fe                               | emale 📩                | Counselor              | DAVID KRIER      | 2                  |                                       |
| Address                                                                          | 235 MAPLE ST                                                                                            |                         |                                         |                        | Office                 | SUNRISE VAI      | NUYS               | -                                     |
| City                                                                             | CAMARILLO                                                                                               | State CA                | Zip 93010                               | _                      | Doctor                 | DR. BILL JOH     | INSON              | -                                     |
| Phone Hm.                                                                        | 888-555-1212 Wk.                                                                                        | 888-555-1234 X          | Cell 888-5                              | 55-2356                | Co-Managed             |                  |                    |                                       |
| EMail                                                                            | mjones@someisp.n                                                                                        | et DOB 04/15/7          | 1 - Acct#123                            | 34567                  |                        |                  |                    |                                       |
| Category                                                                         | LASIK - St                                                                                              | atus INQUIRY            | - 11/4/08                               | 2:17 pm                |                        |                  |                    |                                       |
| Discount                                                                         | NOVEMBER SPECIA                                                                                         | \L                      | <ul> <li>Rate</li> </ul>                | 10 %                   | Comment                |                  |                    |                                       |
|                                                                                  |                                                                                                         |                         |                                         |                        |                        |                  |                    |                                       |
| Date Option 1<br>11/11/2008 -<br>Source<br>Next Step: A                          | Date Option 2<br>11/13/2008 -                                                                           | 11/04/2008 +            | Appt. Set Co                            | •                      | Schedule<br>Activities | Pre-Op           | Surgery<br>+<br>PS | Initial Date<br>11/04/2008<br>Outcome |
| Date Option 1<br>11/11/2008 -<br>Source<br>Next Step: A                          | Date Option 2<br>11/13/2008 -<br>s Procedures •                                                         | 11/04/2008 +            | Appt. Set C                             | onsult                 | -                      | 1                | <u>+</u> ]         | 11/04/2008                            |
| Date Option 1<br>11/11/2008 -<br>Source                                          | Date Option 2<br>11/13/2008 -<br>s Procee<br>dd Procedures •<br>rce DR REFERRAL                         | 11/04/2008 +<br>Jures I | Appt. Set Co                            | onsult<br>•<br>Pending | Activities             | + History / Note | :5                 | 11/04/2008                            |
| Date Option 1<br>11/11/2008 -<br>Source<br>Next Step: A<br>Primary Sou           | Date Option 2<br>11/13/2008 -<br>s Procee<br>dd Procedures •<br>rce DR REFERRAL<br>Detail DR. CH        | arLie Type              | Appt. Set Co<br>* Presentation e of Pat | onsult<br>Pending      | Activities             | History / Note   | 25                 | 11/04/2008                            |
| Date Option 1<br>11/11/2008 -<br>Source<br>Next Step: A                          | Date Option 2<br>11/13/2008 -<br>s Procee<br>dd Procedures •<br>rce DR REFERRAL<br>Detail DR. CH        | arLie Type              | Appt. Set Co                            | onsult<br>Pending      | Activities             | History / Note   | 25                 | 11/04/2008                            |
| Date Option 1<br>11/11/2008 -<br>Source<br>Next Step: A<br>Primary Sou           | Date Option 2<br>11/13/2008 •<br>S Proceed<br>dd Procedures •<br>rce DR REFERRAL<br>Detail DR. CH<br>#2 | arLie Type              | Appt. Set Co<br>* Presentation e of Pat | onsult<br>Pending      | Activities             | History / Note   | 25                 | 11/04/2008                            |
| Date Option 1<br>11/11/2008 -<br>Source<br>Next Step: A<br>Primary Sou<br>Source | Date Option 2<br>11/13/2008 •<br>S Proceed<br>dd Procedures •<br>rce DR REFERRAL<br>Detail DR. CH<br>#2 | arLie Type              | Appt. Set Co<br>* Presentation e of Pat | onsult<br>Pending      | Activities             | History / Note   | 25                 | 11/04/2008                            |
| Date Option 1<br>11/11/2008 -<br>Source<br>Next Step: A<br>Primary Sou<br>Source | Date Option 2<br>11/13/2008 •<br>S Proceed<br>dd Procedures •<br>rce DR REFERRAL<br>Detail DR. CH<br>#2 | arLie Type              | Appt. Set Co<br>*<br>Presentation       | onsult<br>Pending      | Activities             | History / Note   | 25                 | 11/04/2008                            |

| R Consult - Call Center                                                     |                          |                                                                         |                                                         |        |
|-----------------------------------------------------------------------------|--------------------------|-------------------------------------------------------------------------|---------------------------------------------------------|--------|
| Save/Next Save                                                              | × Cancel 🖹 Lette         | r 🛛 🖻 Schedule Ac                                                       | tivity 🖪 History                                        |        |
| Client<br>JONES, MARY<br>235 MAPLE ST, CAMARILLO, CA, 93                    | 3010                     | Phone<br>Home: 888-555-1212<br>Cell: 888-555-2356<br>Work: 888-555-1234 | Procedures<br>LASIK: Custom LASI<br>Eyes, IntraLase® Bo |        |
| Source: DR REFERRAL<br>Detail: DR. CHARLES COO<br>Discount: NOVEMBER SPECIA |                          | Total: \$5,040.00                                                       |                                                         |        |
|                                                                             |                          | Note                                                                    |                                                         |        |
| APPOINTMENT CONFIRMATION CA                                                 | LL - Show Scri           | ipt                                                                     |                                                         | *      |
|                                                                             |                          |                                                                         |                                                         |        |
| Call Status CALL COMPLETED                                                  |                          |                                                                         |                                                         |        |
| Call Result APPT CONFIRMED                                                  |                          | -                                                                       |                                                         |        |
|                                                                             | -                        |                                                                         |                                                         |        |
| Activity Comment                                                            | Counselor                | Date                                                                    | ime Completed                                           | Status |
|                                                                             | IENT CONFIRMA DAVID KRIE |                                                                         | ime Completed 11/04/2008 4:46 PM                        | Status |
| GREETING: Speaking   SPEAKING: Confirm   HAVE TR                            |                          |                                                                         |                                                         |        |
| NOTE STATUS C                                                               |                          |                                                                         | 4:39 PM 11/04/2008 4:39 PM                              |        |
| STATUS CHANGED FROM: INQUIRY TO: SCHEDULEL                                  | )                        |                                                                         |                                                         |        |